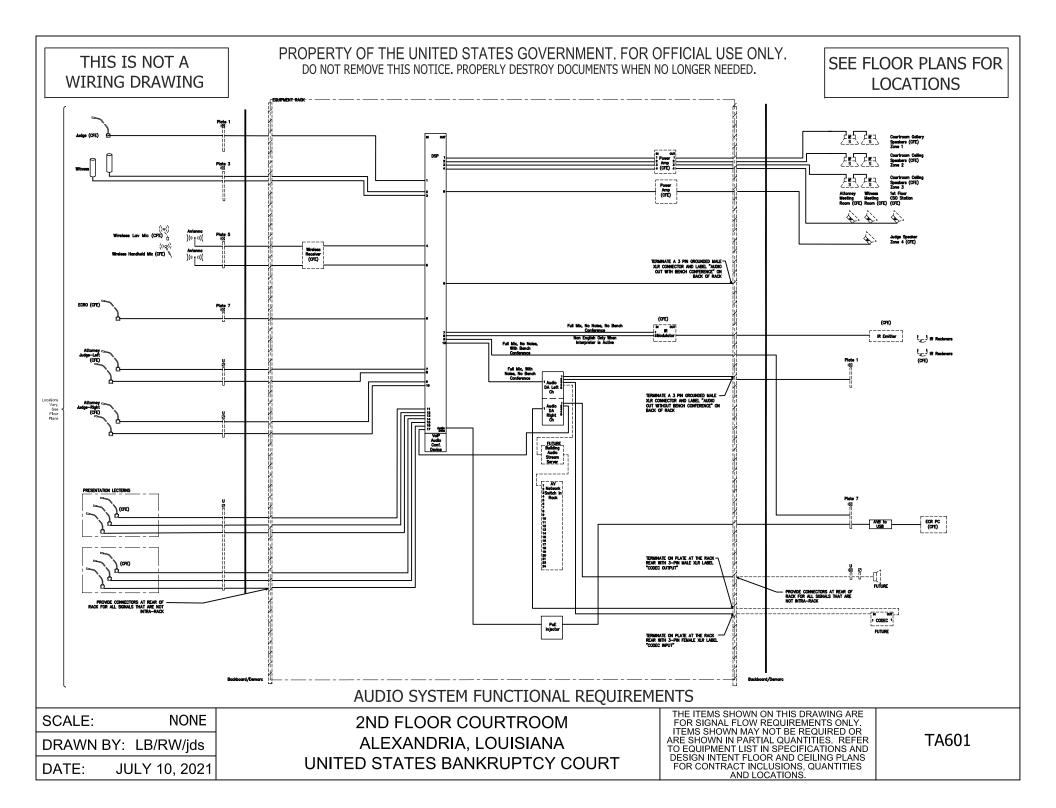

### This equipment is located: 2nd FI Courtroom

### This equipment is shown on drawing: TA601

1001 Amplifier, Stereo 1x5 balanced distribution

Provide and install distribution amplifier. Configure for independent two-channel operation.

**Recommended Equipment** Kramer Electronics Ltd. VM-50AN or Equivalent:

1002 Card, 2 line VoIP interface

Provide and install VoIP module. Coordinate connection to a data switch with Court IT staff. The connection may or may not be routed through the AV data switch in the AV rack.

**Recommended Equipment** Biamp Systems SVC-2 or Equivalent:

1003 Card, 4 channel mic/line input with acoustic echo cancellation input

Provide and install modular input card into main routing frame. Configure per manufacturer's instructions.

**Recommended Equipment** Biamp Systems SEC-4 or Equivalent:

1004 Card, 4 channel server output

Provide and install modular output card into main routing frame. Configure per manufacturer's instructions.

**Recommended Equipment** Biamp Systems SOC-4 or Equivalent:

1005 Extender, AVB to USB

Provide and install extender at a location within five (5) feet of USB device to be connected.

**Recommended Equipment** Biamp Systems EX-UBT or Equivalent:

1006 Injector, 15W Gigabit Ethernet PoE

Provide and install PoE inserter for use with EX-UBT

**Recommended Equipment** Black Box LPJ000A-F-R3 or Equivalent:

1007 <u>Microphone, Vertical array black 5-pin</u>

Provide and install in witness desk. Cut holes for shock mounts after verification of location with consultant. Wire for 3-pin operation. Set angle for best pick-up.

**Recommended Equipment** Beyerdynamic North America Classis RM31-RC or Equivalent:

1008 Mount, 1RU 3-unit rack

Provide and install rack mounting kit. Check model number before ordering. Provide and install fill panels for unused spaces in mount under this CLIN.

**Recommended Equipment** Kramer Electronics Ltd. RK-13 or Equivalent:

1009 Mount, Flush mount 5-pin XLR black microphone

Provide and install flush mount microphone mount in witness desk after verification of location with consultant. Cut hole in surface under this CLIN.

**Recommended Equipment** Beyerdynamic North America GMS-52 or Equivalent:

### 1010 Plate - See Drawings for Details

Provide and install custom 1-Gang or 2-Gang connection plate to be located at corresponding numbered location on floor plans. Locations shown on floor plans may vary slightly from actual field conditions and shall be verified before plate fabrication. Plates shall be engraved in black aluminum. Provide finished surface mount backbox enclosure such as FSR SMWB-1G-BLK or FSR SMWB-2G-BLK as required for surface mount installations. Mount boxes with plates tight under the countertop to avoid damage. See drawings for needed connections. Submit custom plate design for review and approval before fabrication.

## **Recommended Equipment** Custom N/A or Equivalent:

1011 Server, 48 channels of I/O and 1 DSP card with AVB interface

Provide and install all components needed for working DSP as indicated.

**Recommended Equipment** Biamp Systems SERVER-IO AVB or Equivalent:

SCALE: NONE
DRAWN BY: LB/RW/jds
DATE: JULY 10. 2021

2ND FLOOR COURTROOM
ALEXANDRIA, LOUISIANA
UNITED STATES BANKRUPTCY COURT

THE ITEMS SHOWN ON THIS DRAWING ARE FOR SIGNAL FLOW REQUIREMENTS ONLY. ITEMS SHOWN MAY NOT BE REQUIRED OR ARE SHOWN IN PARTIAL QUANTITIES. REFER TO EQUIPMENT LIST IN SPECIFICATIONS AND DESIGN INTENT FLOOR AND CEILING PLANS FOR CONTRACT INCLUSIONS, QUANTITIES AND LOCATIONS.