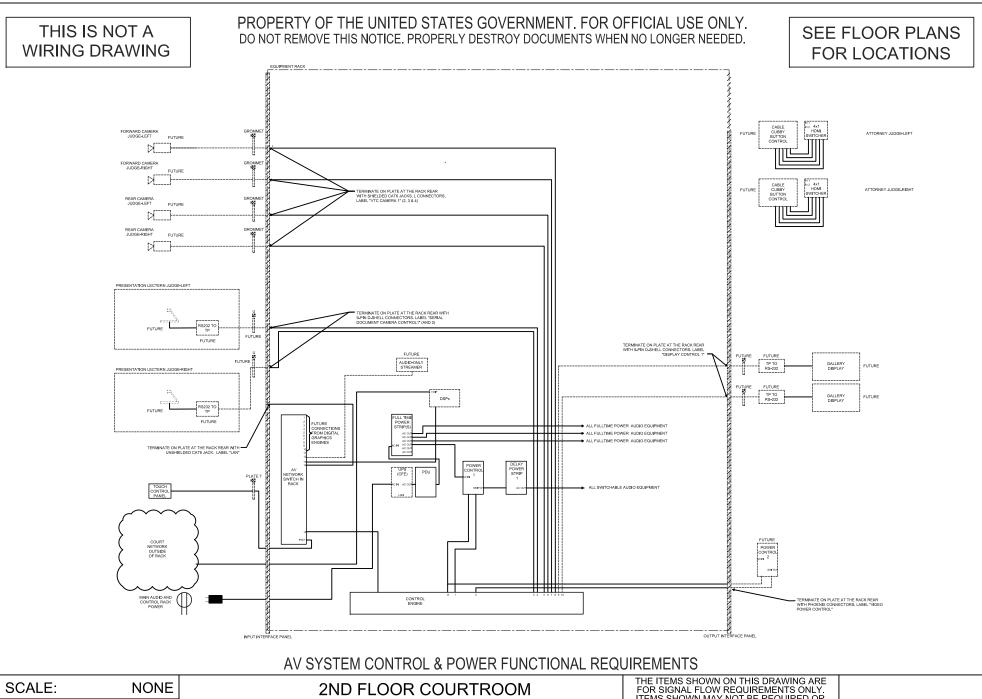

This equipment is shown on drawing: TA603

1012 omitted

### 1013 Engine, Large capacity control

Provide and install integrated control system processor in equipment rack. Provide rack mount kit if none provided with equipment. Provide all cables, connectors, and equipment service loops as required for a complete and operational system. Control system shall be programmed for multiple control locations as detailed in specifications. Program processor using newest version of manufacturer software available. Control panel layouts described in the specification that have been initially approved by the end user, shall be matched as closely as possible. Provide control panel layouts for review and approval during shop drawing phase as detailed in specifications. If Court-provided control panel layouts are to be matched to an existing system, the contractor shall still, if needed, be responsible for multiple iterations of control panel layouts to ensure that new features have been incorporated properly as defined in the specification.

## **Recommended Equipment** Crestron Electronics AV4 or Equivalent:

### 1014 Panel, 10.1" Black desktop control touch

Provide and install control panel. Program GUI to match existing Extron control panel while also updating the system as needed for new features using the same style. Provide submittals of screen configurations for review, comment and revisions as needed.

**Recommended Equipment** Crestron Electronics TS-1070-B-S or Equivalent:

### 1015 PDU, Power receptacle panel rack mount

Provide and install power distribution unit in rack. Mark switch on front for proper operation.

**Recommended Equipment** Middle Atlantic Products PD-915R or Equivalent:

### 1016 Programming, GUI application

The primary GUIs that are to be used at the ECRO are to match the EXISTING Extron GUI modified only for new features. Quantity here represents the number of revisions to the first submittal.

**Recommended Equipment** Crestron Electronics N/A or Equivalent:

### 1017 Relay, 15A controlled stand alone 2 outlet 120VAC power

Provide and install power switch as required for power savings. Provide separate control for audio and video components that can be safety turned on and off.

**Recommended Equipment** Middle Atlantic Products RLM-15-1CA or Equivalent:

### 1018 Strip, 16 outlet 34" tall vertical power

Provide and install plug strip in back of rack. Connect equipment as indicated on drawings. Connect input of plug strip to UPS or other main power source as indicated on drawings.

**Recommended Equipment** Middle Atlantic Products PDT-1620C-NS or Equivalent: