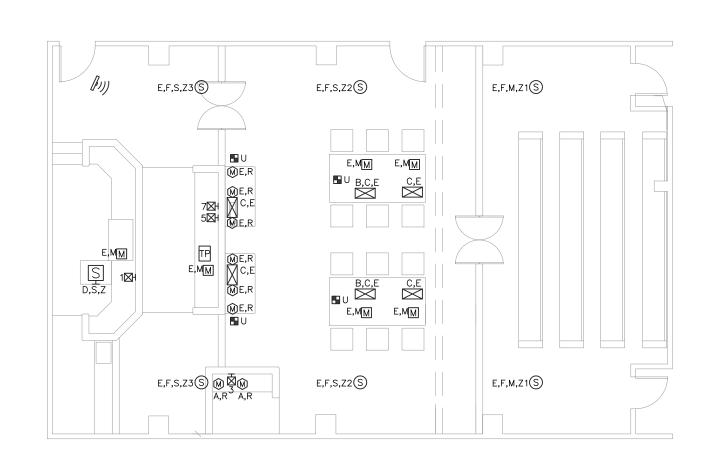

### This equipment is located: 2nd FI Courtroom

### This equipment is shown on drawing: TA601

1001 Amplifier, Stereo 1x5 balanced distribution

Provide and install distribution amplifier. Configure for independent two-channel operation.

**Recommended Equipment** Kramer Electronics Ltd. VM-50AN or Equivalent:

### 1010 Plate - See Drawings for Details

Provide and install custom 1-Gang or 2-Gang connection plate to be located at corresponding numbered location on floor plans. Locations shown on floor plans may vary slightly from actual field conditions and shall be verified before plate fabrication. Plates shall be engraved in black aluminum. Provide finished surface mount backbox enclosure such as FSR SMWB-1G-BLK or FSR SMWB-2G-BLK as required for surface mount installations. Mount boxes with plates tight under the countertop to avoid damage. See drawings for needed connections. Submit custom plate design for review and approval before fabrication.

### **Client Furnished Equipment**

**AV System** 

This equipment is located: 2nd FI Courtroom

### This equipment is shown on drawing:

TA601

### This equipment is shown on drawing:

TA603